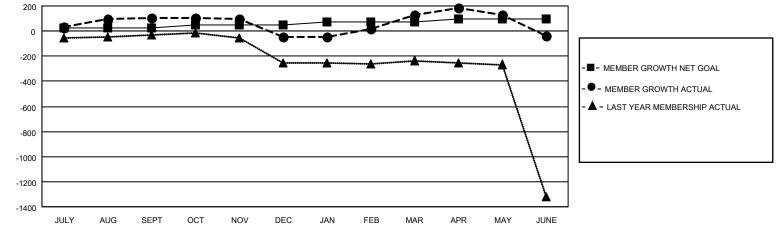

## GOALS AND ACTUAL MEMBERS CUMULATIVE

| DROPPED CLUBS: 60 |     | 74 CLUBS OF 163 ADDED 1 OR<br>MORE NEW MEMBERS | GENDER DISTRIBUTION                 |                                |  |
|-------------------|-----|------------------------------------------------|-------------------------------------|--------------------------------|--|
|                   |     | NORE NEW WEINBERS                              | MALE<br>FEMALE                      | 2,544 (78.20%)<br>709 (21.80%) |  |
| DROPPED MEMBERS   |     |                                                | NON BINARY                          | 0 (0.00%)                      |  |
| DECEASED          | 8   |                                                | PREFER NOT TO ANSWER                | 0 (0.00%)                      |  |
| CLUB CANCELLED    | 94  | CLICK HERE FOR CUMULATIVE                      | TOTAL FAMILY UNIT MEMBERS           | 1,343                          |  |
| OTHER             | 534 | MEMBERSHIP DATA                                |                                     |                                |  |
| TOTAL             | 636 |                                                | FAMILY MEMBERS PAYING HALF DUES 871 |                                |  |
|                   |     |                                                |                                     |                                |  |

## MONTHLY MEMBERSHIP PROGRESS REPORT

LOCATION INDIA District 316 D Results as of: 6/30/2023

| Clubs                 |               |           |               | Members               |                        |                         |                                                    |
|-----------------------|---------------|-----------|---------------|-----------------------|------------------------|-------------------------|----------------------------------------------------|
| RESULTS FOR 2022-2023 |               |           |               | RESULTS FOR 2022-2023 |                        |                         |                                                    |
| QUARTER               | NEW CLUB GOAL | NEW CLUBS | DROPPED CLUBS | QUARTER MEME          | BER GROWTH NET<br>GOAL | MEMBER GROWTH<br>ACTUAL | DROPPED<br>MEMBERS ACTUAL<br>(including transfers) |
| JULY/AUG/SEPT         | 1             | 1         | 45            | JULY/AUG/SEPT         | 25                     | 116                     | 12                                                 |
| OCT/NOV/DEC           | 1             | 0         | 6             | OCT/NOV/DEC           | 25                     | 29                      | 174                                                |
| JAN/FEB/MAR           | 1             | 3         | 0             | JAN/FEB/MAR           | 25                     | 217                     | 9                                                  |
| APR/MAY/JUNE          | 1             | 4         | 9             | APR/MAY/JUNE          | 25                     | 338                     | 441                                                |