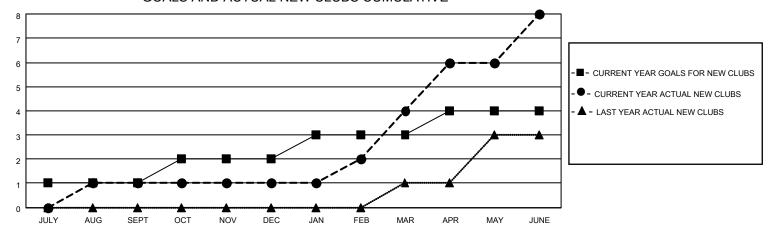

## GOALS AND ACTUAL NEW CLUBS CUMULATIVE

## MONTHLY MEMBERSHIP PROGRESS REPORT

LOCATION INDIA District 316 D Results as of: 6/30/2023

| Clubs                 |               |           |               | Members               |                        |                         |                                                    |
|-----------------------|---------------|-----------|---------------|-----------------------|------------------------|-------------------------|----------------------------------------------------|
| RESULTS FOR 2022-2023 |               |           |               | RESULTS FOR 2022-2023 |                        |                         |                                                    |
| QUARTER               | NEW CLUB GOAL | NEW CLUBS | DROPPED CLUBS | QUARTER MEME          | BER GROWTH NET<br>GOAL | MEMBER GROWTH<br>ACTUAL | DROPPED<br>MEMBERS ACTUAL<br>(including transfers) |
| JULY/AUG/SEPT         | 1             | 1         | 45            | JULY/AUG/SEPT         | 25                     | 116                     | 12                                                 |
| OCT/NOV/DEC           | 1             | 0         | 6             | OCT/NOV/DEC           | 25                     | 29                      | 174                                                |
| JAN/FEB/MAR           | 1             | 3         | 0             | JAN/FEB/MAR           | 25                     | 217                     | 9                                                  |
| APR/MAY/JUNE          | 1             | 4         | 9             | APR/MAY/JUNE          | 25                     | 338                     | 441                                                |